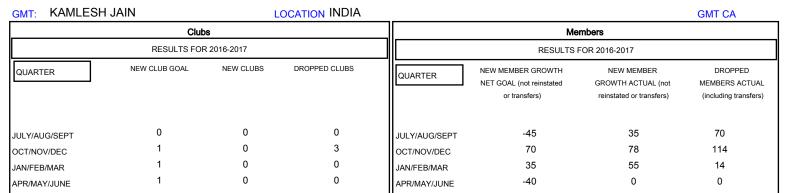

## MONTHLY MEMBERSHIP PROGRESS REPORT

District 323 F1

Results as of: 1/31/2017

| DROPPED CLUBS: 3  DROPPED MEMBERS |           | 38 CLUBS OF 72 ADDED 1 OR MORE<br>NEW MEMBERS | GENDER DISTRIBL  MALE  FEMALE   | <u>JTION</u><br>1,751 (75.51%)<br>568 (24.49%) |     |
|-----------------------------------|-----------|-----------------------------------------------|---------------------------------|------------------------------------------------|-----|
| DECEASED                          | 3         | CLICK HERE FOR CHANH ATIVE                    | TOTAL FAMILY UNIT MEMBERS       |                                                | 788 |
| CLUB CANCELLED OTHER              | 67<br>127 | CLICK HERE FOR CUMULATIVE  MEMBERSHIP DATA    | FAMILY MEMBERS PAYING HALF DUES |                                                | 431 |
| TOTAL                             | 197       |                                               | 5020                            |                                                |     |