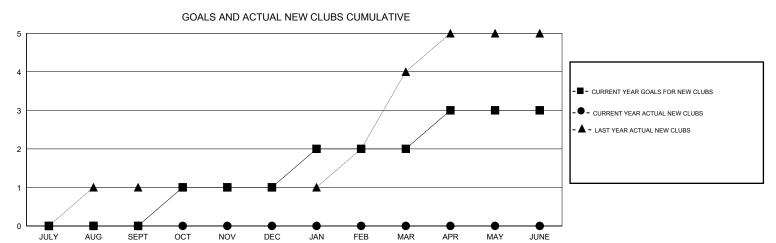

## MONTHLY MEMBERSHIP PROGRESS REPORT

District 323 F1

Results as of: 1/31/2017

| DROPPED CLUBS: 3  DROPPED MEMBERS |           | 38 CLUBS OF 72 ADDED 1 OR MORE<br>NEW MEMBERS | GENDER DISTRIBL  MALE  FEMALE   | <u>JTION</u><br>1,751 (75.51%)<br>568 (24.49%) |     |
|-----------------------------------|-----------|-----------------------------------------------|---------------------------------|------------------------------------------------|-----|
| DECEASED                          | 3         | CLICK HERE FOR CHANH ATIVE                    | TOTAL FAMILY UNIT MEMBERS       |                                                | 788 |
| CLUB CANCELLED OTHER              | 67<br>127 | CLICK HERE FOR CUMULATIVE  MEMBERSHIP DATA    | FAMILY MEMBERS PAYING HALF DUES |                                                | 431 |
| TOTAL                             | 197       |                                               | 5020                            |                                                |     |