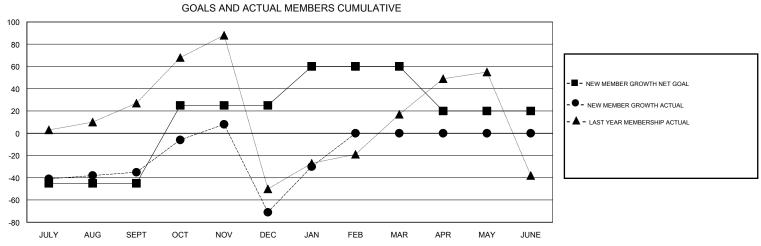

## MONTHLY MEMBERSHIP PROGRESS REPORT

District 323 F1

Results as of: 1/31/2017

| DROPPED CLUBS: 3  DROPPED MEMBERS |           | 38 CLUBS OF 72 ADDED 1 OR MORE<br>NEW MEMBERS | GENDER DISTRIBL  MALE  FEMALE   | <u>JTION</u><br>1,751 (75.51%)<br>568 (24.49%) |     |
|-----------------------------------|-----------|-----------------------------------------------|---------------------------------|------------------------------------------------|-----|
| DECEASED                          | 3         | CLICK HERE FOR CHANH ATIVE                    | TOTAL FAMILY UNIT MEMBERS       |                                                | 788 |
| CLUB CANCELLED OTHER              | 67<br>127 | CLICK HERE FOR CUMULATIVE  MEMBERSHIP DATA    | FAMILY MEMBERS PAYING HALF DUES |                                                | 431 |
| TOTAL                             | 197       |                                               | 5020                            |                                                |     |